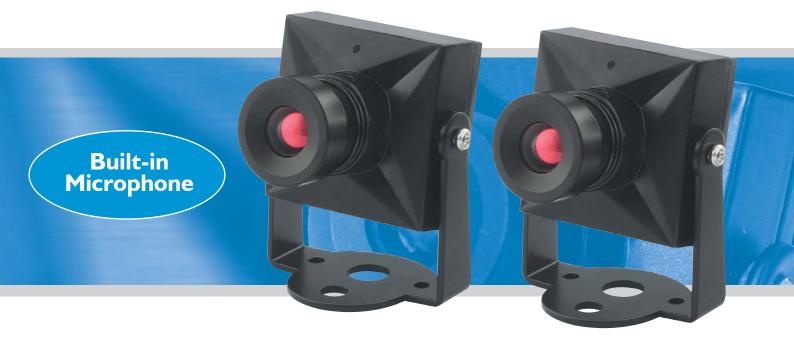

## 2 Color Video Cameras

With **BONUS** Tripod & Imitation Dome Camera

The DIY (Do-It-Yourself) Security Cams pack featuring two color cameras, bonus adjustable tripod and an imitation dome camera is a simple, low cost solution to DIY home and business indoor surveillance needs. With one color camera equipped with a long view lens and the other with a wide view lens - you can keep an eye on your home or office simply by connecting the cameras to your TV, DVR, VCR or security monitor. The DIY Security Cams have a built-in microphone to hear sounds and are lightweight and tiny in size making them ideal for discreet, indoor monitoring purposes!

### **Package Contents**

2 x Security Camera with 3ft/Im Cable

Bonus Tripod

Bonus Imitation Dome Camera

Power Adaptor 9V Battery Snap